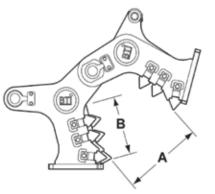

#### BTI LINE OF EXC MECHANICAL PULVERIZERS

| MODEL               | UNITS | EXC60CP         | EXC80CP         | EXC100CP         |
|---------------------|-------|-----------------|-----------------|------------------|
| Weight              | lb    | 4,816           | 5,116           | 5,226            |
|                     | kg    | 2 185           | 2 321           | 2 370            |
| Maximum Opening (A) | in    | 25.5            | 32.5            | 32.5             |
|                     | mm    | 648             | 826             | 826              |
| Jaw Depth (B)       | in    | 28.5            | 32.0            | 32.5             |
|                     | mm    | 724             | 813             | 826              |
| Jaw Width (C)       | in    | 32.5            | 35.0            | 37.0             |
|                     | mm    | 825             | 889             | 940              |
| Recommended Carrier | lb    | 46,000 - 65,000 | 65,000 - 88,000 | 88,000 - 111,000 |
| Weight              | tonne | 20 - 30         | 30 - 40         | 40 - 50          |