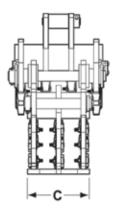

#### BTI LINE OF EXC MECHANICAL PULVERIZERS

| MODEL               | UNITS | EXC60CP         | EXC80CP         | EXC100CP         |
|---------------------|-------|-----------------|-----------------|------------------|
| Weight              | lb    | 4,816           | 5,116           | 5,226            |
|                     | kg    | 2 185           | 2 321           | 2 370            |
| Maximum Opening (A) | in    | 25.5            | 32.5            | 32.5             |
|                     | mm    | 648             | 826             | 826              |
| Jaw Depth (B)       | in    | 28.5            | 32.0            | 32.5             |
|                     | mm    | 724             | 813             | 826              |
| Jaw Width (C)       | in    | 32.5            | 35.0            | 37.0             |
|                     | mm    | 825             | 889             | 940              |
| Recommended Carrier | lb    | 46,000 - 65,000 | 65,000 - 88,000 | 88,000 - 111,000 |
| Weight              | tonne | 20 - 30         | 30 - 40         | 40 - 50          |